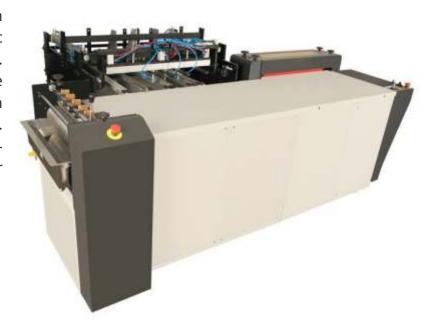

## BINDWEL Star Plus Case Maker

**Bindwel Star Plus** is more advanced than **Bindwel Star 2F** model with automatic board fixing system after the gluing sheet. Machine can handle 1-5 board fix at a time on the gluing sheet. For higher production of the jobs and also easy make ready time. Machine is also having automatic turningin system with inserting 2 times. Ideal for fast, easy and accurate production.