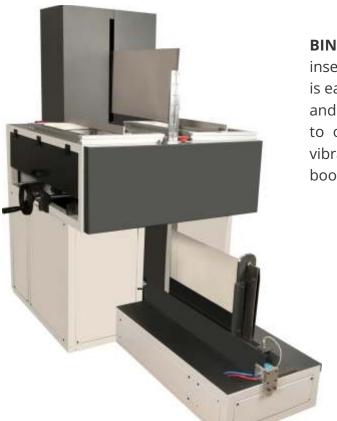

## BINDWEL CASING-IN

**BINDWEL CASING-IN** machine ideally for the perfect inserting of book block in the finished case. Machine is easy to operate and maintain. With the pneumatic and PLC technology to travel the book from one place to other. Easy make ready and operating. Non vibrating heavy machine for accurate place of the book in to the cases.